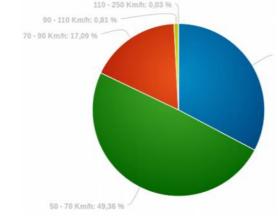

## **New graphics**

Percentile graphs are now available, amongst other types, such as "the average day" chart which will allow you to more precise trafic analysis.