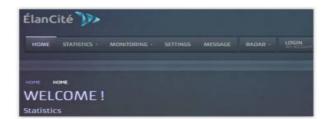

### A re-designed web interface

The interface has been revamped to offer a more comfortable navigation experience, including larger graphics for easy reading.